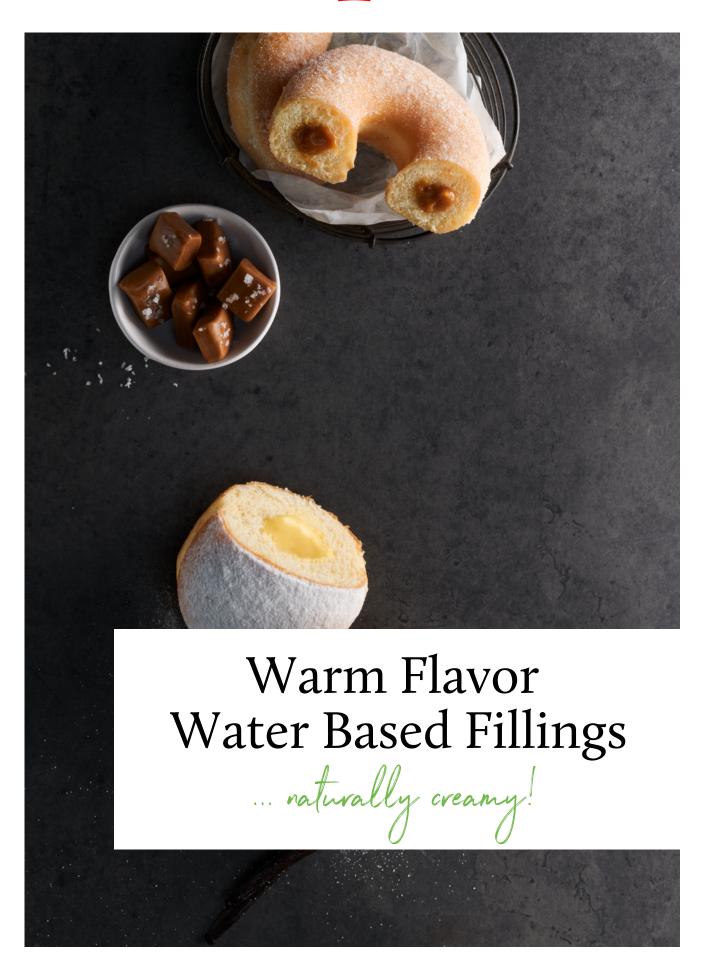

# Warm Flavor Water Based Fillings

Vanilla, chocolate, toffee or salted caramel fillings with their rich aroma and smooth texture are the ideal choice to refine many bakery applications.

#### Applications:

- Industrial and artisan bakery goods:
  - Berliner, Doughnuts, Muffins
  - Croissants and Sweet Pastries
  - Brioches, Sponge Cakes
  - Cream Puffs, Eclairs

### Best-Sellers & Innovations:

- Vanilla
- Chocolate
- Custard
- Coffee

- Almond
- Salted Caramel
- Chocolate Hazelnut