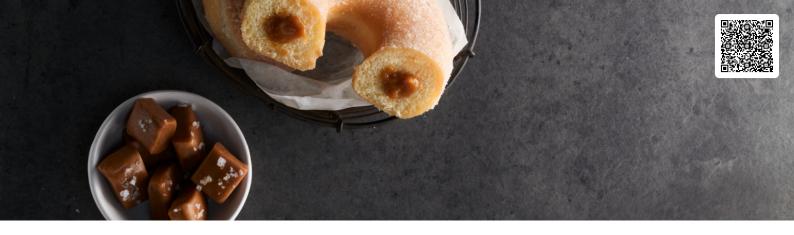

# Warm Flavor Water Based Fillings

Vanilla, chocolate, toffee or salted caramel fillings with their rich aroma and smooth texture are the ideal choice to refine many bakery applications.

#### Applications:

- Industrial and artisan bakery goods:
  - Berliner, Doughnuts, Muffins
  - Croissants and Sweet Pastries
  - Brioches, Sponge Cakes
  - Cream Puffs, Eclairs

### Best-Sellers & Innovations:

- Vanilla
- Chocolate
- Custard
- Coffee

- Almond
- Salted Caramel
- Chocolate Hazelnut