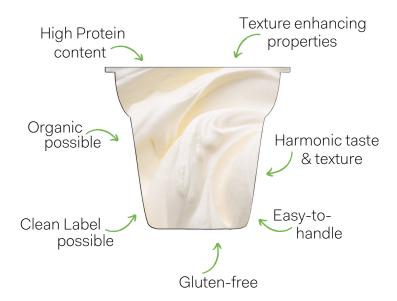

## **Unique Product Benefits:**

- Protein-Fruit-Compound based on various protein sources, e. g. Pea, Sunflower, Whey
- High Protein claim possible
- Up to 20% protein in preparation feasible
- Ready to use can be added like normal preparations to your acidified or fermented dairy alternative base
- Also as UHT all-in-one solution possible
- For Plant Based: Yogurt Alternative (spoonable / drinkable), Cream Cheese, Ice Cream and other