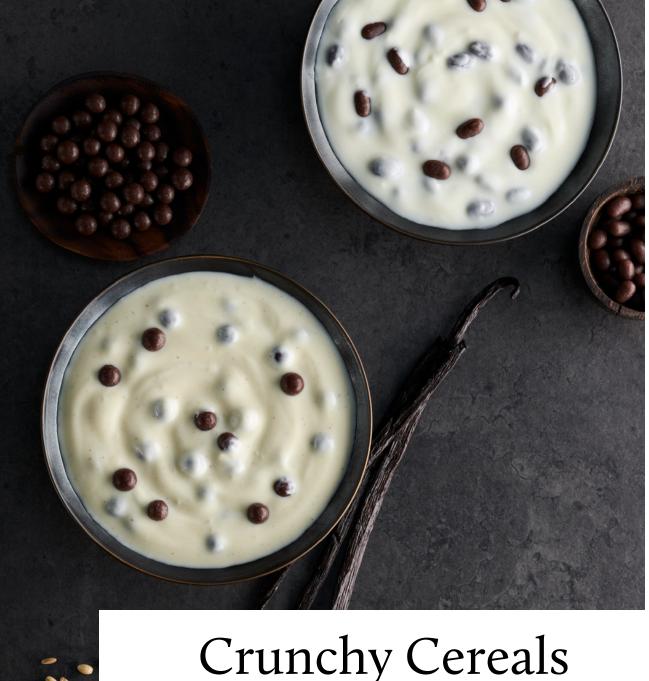

Crunchy Cereals .... raturally crunchy!

## **Crunchy Cereals Preparations**

Modern consumers like the indulgent contrast of creamy yogurt and crunchy, chocolate covered balls with a fine cereal core. With our expertise we bring delicous texture contrast to your white mass.

## Product Portfolio:

- Preparation with extruded cereal-based inlay
- Chocolate coated with a share of 25%
- Format:
  - Balls: 4 to 5 mm
  - XXL-Balls: 9 mm
  - Sticks: Length 12 mm, Diameter 7 mm
- Crisp, crunchy and stable in white mass during shelf life
- In combinations with fruits or warm flavour preparations possible

## Ø Application Benefits:

- Addition direct in yoghurt
- Chocolate coating with a crispy inlay
- Remain crunchy and stable
- Unique texture
- Eye-catching pure indulgence

- Inventors of stable inclusions in dairy products
- Successful on the market since 2005
- Outstanding application expertise
- Support of customer trials
- Pergals (10 to 20 kg), Bag in Box (220 kg) or containers (200 to 1,000 kg)