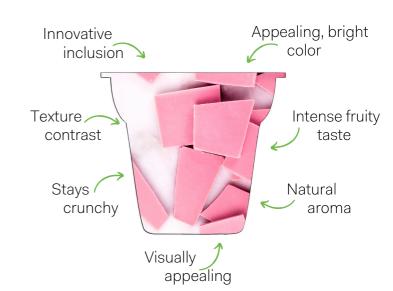

# Colored Splits Preparations

Dairy products with inclusions such as Dairy Splits are enjoying more & more popularity. Many consumers want more than just a taste experience - they crave a texture contrast between crispy and creamy.

## Unique Product Benefits:

- Preparation with eyecatching natural colored splits
- Fruity taste by natural aroma
- Remains crisp and stable in white mass over entire shelf life
- Delicious with fruit or warm flavor preparations
- For yogurt (spoonable), ice cream and other